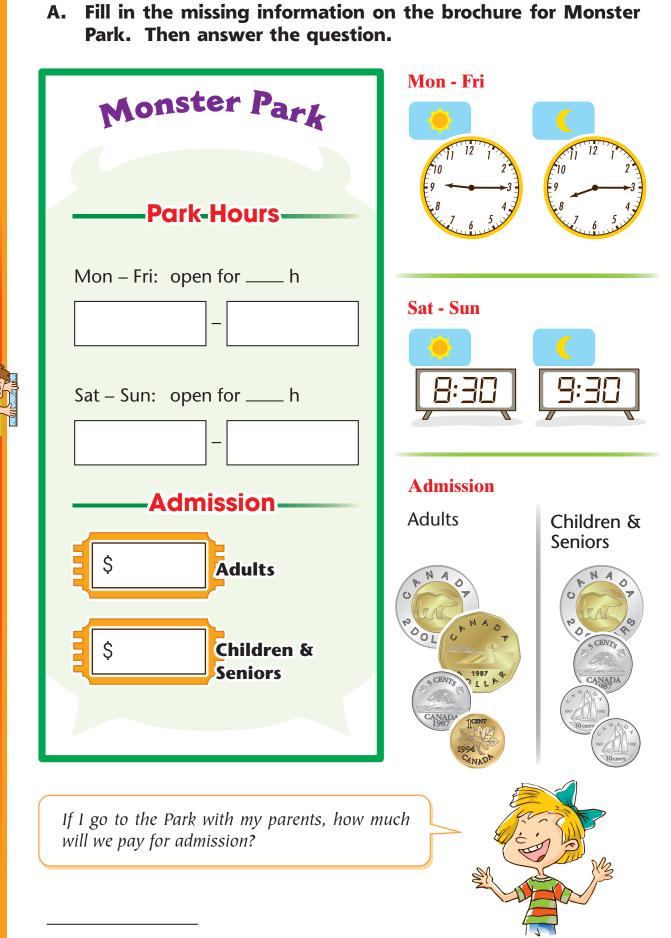

- Find out which rides the people want to go on and how much C. they have to pay. Then answer the question.
- **Ride-Prices**

Linda wants to go on two rides. 1. How much does she need to pay?

She needs to pay \$ \_\_\_\_\_.

2. Leon goes on a ride with his parents. How much do they need to pay for the ride?

They need to pay \$ \_\_\_\_\_.

3. Timothy pays to ride on Haunted Castle and Blood Bath with a \$10 bill. What is his change?