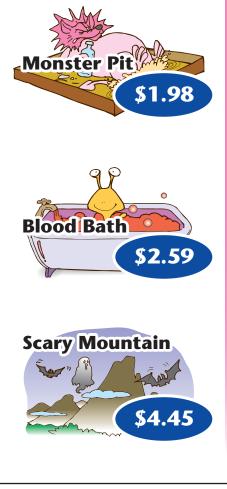

- Find out which rides the people want to go on and how much C. they have to pay. Then answer the question.
- **Ride-Prices**

Linda wants to go on two rides. 1. How much does she need to pay?

She needs to pay \$ \_\_\_\_\_.

2. Leon goes on a ride with his parents. How much do they need to pay for the ride?

They need to pay \$ \_\_\_\_\_.

3. Timothy pays to ride on Haunted Castle and Blood Bath with a \$10 bill. What is his change?

He will get \$ \_\_\_\_\_ change.

**Mathematics** 